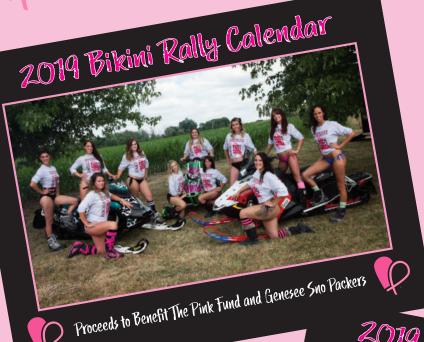

As a fundraiser for the club, and part of the proceeds going to The Pink Fund, we have done another Bikini Rally Calendar. We have some familiar faces from last year and new faces also. We had a ton of fun at the photo shoot! Thank you to all the girls and guys that showed up that day to help!! They are \$20 each and the link to buy online is on our Facebook page. To purchase one online, they are \$25 which includes shipping and handling.

# **2019 BIKINI RALLY CALENDAR**

The Bikini Rally is an event combining the Passion for Snowmobiling and the ability to Help Women and Men diagnosed with Breast Cancer.

# PROCEEDS TO BENEFIT THE PINK FUND & GENESEE SNO PACKERS

The Pink Fund provides 90 day non-medical cost-of-living expenses to breast cancer patients in active treatment for breast cancer, so they can focus on healing,

raising their families, and returning to the workplace.

For more information go to www.pinkfund.org

**\$25** 

**INCLUDES SHIPPING** 

GO TO www.dailynewstickets.com TO ORDER!

BIKINI RALLY MARCH 23rd